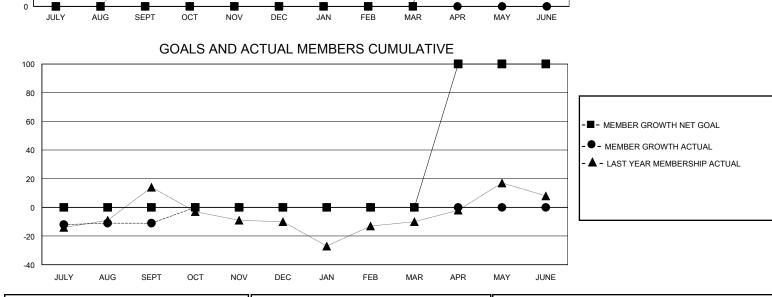

## MONTHLY MEMBERSHIP PROGRESS REPORT

District 2 T3

Results as of: 9/30/2024

■ - CURRENT YEAR GOALS FOR NEW CLUBS

- CURRENT YEAR ACTUAL NEW CLUBS - LAST YEAR ACTUAL NEW CLUBS

| GMT:          |               | LOC         | ATION TEXAS   |                       |                        |                         | GMT CA                                             |  |
|---------------|---------------|-------------|---------------|-----------------------|------------------------|-------------------------|----------------------------------------------------|--|
| Clubs         |               |             |               | Members               |                        |                         |                                                    |  |
|               | RESULTS FOR   | R 2024-2025 |               | RESULTS FOR 2024-2025 |                        |                         |                                                    |  |
| QUARTER       | NEW CLUB GOAL | NEW CLUBS   | DROPPED CLUBS | QUARTER               | BER GROWTH NET<br>GOAL | MEMBER GROWTH<br>ACTUAL | DROPPED<br>MEMBERS ACTUAL<br>(including transfers) |  |
| JULY/AUG/SEPT | 0             | 0           | 0             | JULY/AUG/SEPT         | 0                      | 22                      | 30                                                 |  |
| OCT/NOV/DEC   | 0             | 0           | 0             | OCT/NOV/DEC           | 0                      | 0                       | 0                                                  |  |
| JAN/FEB/MAR   | 0             | 0           | 0             | JAN/FEB/MAR           | 0                      | 0                       | 0                                                  |  |
| APR/MAY/JUNE  | 4             | 0           | 0             | APR/MAY/JUNE          | 100                    | 0                       | 0                                                  |  |
| 3.5           | GOALS         | AND ACTUA   | L NEW CLUBS C |                       |                        | [                       |                                                    |  |